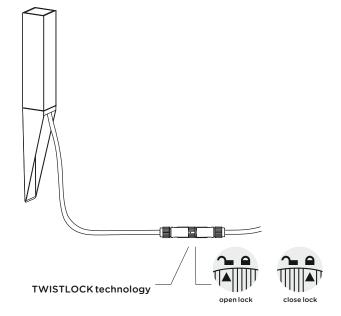

# instructions for use

- 1. Check mains connection, if disconnected,
- 2. Stick ground spike in loosened ground.
- 3. Provide the electrical connection between connect plug and connect socket aboveground.
- 4. The TWISTLOCK technology components snap together noticeably and audible when connected with firm pressure (symbol >arrow( on >close lock() - see figure.
- 5. Simply turn to release the TWISTLOCK technology components again (symbol >arrow( on >open lock() see figure.
- 6. The connect socket signals the changeable location of the luminaire. Please note, that a fixed installation and/or a connection with an earth-joint is not permitted.