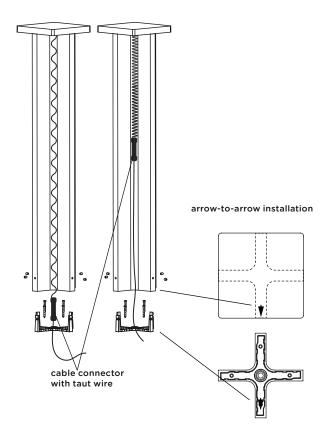

#### instructions for use

- 1. Check mains connection, if disconnected.
- 2. Remove baseplate from light-tube.
- 3. Conduct mains cable through the baseplate.
- 4. The baseplate has to be screwed on an even foundation with the included fixing material; where necessary prepare a drainage system. Ensure a secure position and flushness with FFL (finished floor level).
- When screwing the baseplate, pay attention to the arrow mark according to sketch. Important for the light-tube installation under item 7, as an arrow-to-arrow installation is mandatory.
- 6. Pull out sprial cable from light-tube by means of taut wire. Connect underground cable with cable connector inside the luminaire. Ensure tight seal of the PG fitting.
- 7. Slide light-tube onto baseplate and tight countersunk head screws flush and evenly. Avoid pinched cables.