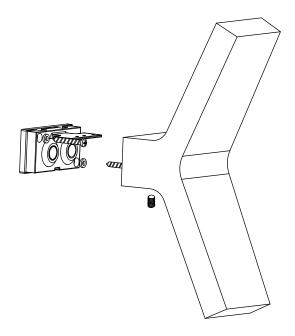

# instructions for use

- Push main cable through cable entry part of the wall bracket and ensure tight seal.
- Attach wall bracket. Pay attention of position "top".
  Use the washer gaskets with rubberized face against to the wall bracket. Seal unused mounting holes.
- 3. Push silicone-tubes over power lines.
- 4. Establish ground connection and connect power lines.
- Hook light housing into notch of the wall bracket, press wall bracket and tight set screw flush and evenly. Avoid pinched cables.