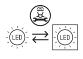

#### instructions for use

- Before using the luminaire for the first time, the battery has
  to be fully charged with the USB-C-cable, until the indicator light turns green (100% after approx. 12 hours charging
  time). The indicator light shines red during the charging
  process. The charging process has to be made indoors.
  The protection class IP65 is guaranteed, when the USB-Ccharging socket is covered again by the USB-C-cover after
  the charging process (see picture 1).
- 2. Press the switch button for about 3 seconds to enter the desired mode Manual or Automatic (see picture 2):
- 2.1 Manual mode -> indicator light M is activated: Switching on/ off and dimming in stages:
  - Level 1 -> switching on the luminaire and 25% of the maximum light intensity
  - Level 2 -> 50% of the maximum light intensity
  - Level 3 -> maximum light intensity
  - Level 4 -> switching off the luminaire
- 2.2 Automatic mode -> indicator light A is activated: twilight function, i.e. automatic switch-on at dusk for a duration of 5 hours (with a fully charged battery) by briefly pressing the switch button again, the dimming function according to 2.1 can be used in parallel.
- 3.1. **USB-C-charging function:** The charging process has to be made indoors. Remove the USB-cover and plugin the USB-C-cable into the USB-C-charging socket and provide the power supply. The battery will be fully charged after approx. 12 hours charging time. Remove the USB-C-cable, when the indicator light turns green. After the charging process the socket has to be covered again by the USB-cover to guarantee the protection class IP65.
- 3.2. Solar charging function: Place the luminaire outdoors in a position exposed to direct sunlight and illuminate the luminaire constantly by direct sunlight, so that the battery of the luminaire can be charged (see picture 1). Make sure that the solar panel is free of dirt and deposits to a achieve an optimal charging result. To achieve longer operating times we recommend the supportive complete charging of the battery by the USB-C-cable.
- 4. With a fully charged battery the luminaire can be used as follows:
  - approx. 6 hrs. at 100% (level 3)
  - approx. 12 hrs. at 50% (level 2)
  - approx. 24 hrs. at 25% (level 1)