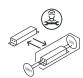

#### instructions for use

- Before using the luminaire for the first time, the battery has
  to be fully charged with the USB-C-cable, until the indicator light turns green (100% after approx. 12 hours charging
  time). The indicator light shines red during the charging
  process. The charging process has to be made indoors.
  The protection class IP65 is guaranteed, when the USB-Ccharging socket is covered again by the USB-C-cover after
  the charging process (see picture 1).
- 2. Press the switch button for about 3 seconds to enter the desired mode Manual or Automatic (see picture 2):
- 2.1 Manual mode -> indicator light M is activated: Switching on/ off and dimming in stages:
  - Level 1 -> switching on the luminaire and 25% of the maximum light intensity
  - Level 2 -> 50% of the maximum light intensity
  - Level 3 -> maximum light intensity
  - Level 4 -> switching off the luminaire
- 2.2 Automatic mode -> indicator light A is activated: twilight function, i.e. automatic switch-on at dusk for a duration of 5 hours (with a fully charged battery) by briefly pressing the switch button again, the dimming function according to 2.1 can be used in parallel.
- 3.1. **USB-C-charging function:** The charging process has to be made indoors. Remove the USB-cover and plugin the USB-C-cable into the USB-C-charging socket and provide the power supply. The battery will be fully charged after approx. 12 hours charging time. Remove the USB-C-cable, when the indicator light turns green. After the charging process the socket has to be covered again by the USB-cover to guarantee the protection class IP65.
- 3.2. Solar charging function: Place the luminaire outdoors in a position exposed to direct sunlight and illuminate the luminaire constantly by direct sunlight, so that the battery of the luminaire can be charged (see picture 1). Make sure that the solar panel is free of dirt and deposits to a achieve an optimal charging result. To achieve longer operating times we recommend the supportive complete charging of the battery by the USB-C-cable.
- 4. With a fully charged battery the luminaire can be used as follows:
  - approx. 6 hrs. at 100% (level 3)
  - approx. 12 hrs. at 50% (level 2)
  - approx. 24 hrs. at 25% (level 1)