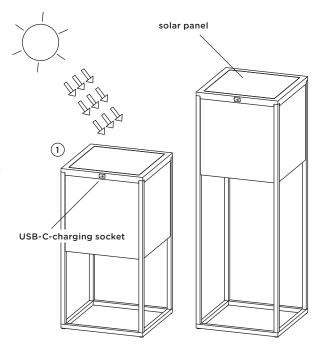

#### instructions for use

- Before using the luminaire for the first time, the battery has
  to be fully charged with the USB-C-cable, until the indicator light turns green (100% after approx. 12 hours charging
  time). The indicator light shines red during the charging
  process. The charging process has to be made indoors.
  The protection class IP65 is guaranteed, when the USB-Ccharging socket is covered again by the USB-C-cover after
  the charging process (see picture 1).
- 2. Press the switch button for about 3 seconds to enter the desired mode Manual or Automatic (see picture 2):
- 2.1 Manual mode -> indicator light M is activated: Switching on/ off and dimming in stages:
  - Level 1 -> switching on the luminaire and 25% of the maximum light intensity
  - Level 2 -> 50% of the maximum light intensity
  - Level 3 -> maximum light intensity
  - Level 4 -> switching off the luminaire
- 2.2 Automatic mode -> indicator light A is activated: twilight function, i.e. automatic switch-on at dusk for a duration of 5 hours (with a fully charged battery) by briefly pressing the switch button again, the dimming function according to 2.1 can be used in parallel.
- 3.1. **USB-C-charging function:** The charging process has to be made indoors. Remove the USB-cover and plugin the USB-C-cable into the USB-C-charging socket and provide the power supply. The battery will be fully charged after approx. 12 hours charging time. Remove the USB-C-cable, when the indicator light turns green. After the charging process the socket has to be covered again by the USB-cover to guarantee the protection class IP65.
- 3.2. Solar charging function: Place the luminaire outdoors in a position exposed to direct sunlight and illuminate the luminaire constantly by direct sunlight, so that the battery of the luminaire can be charged (see picture 1). Make sure that the solar panel is free of dirt and deposits to a achieve an optimal charging result. To achieve longer operating times we recommend the supportive complete charging of the battery by the USB-C-cable.
- 4. With a fully charged battery the luminaire can be used as follows:
  - approx. 6 hrs. at 100% (level 3)
  - approx. 12 hrs. at 50% (level 2)
  - approx. 24 hrs. at 25% (level 1)