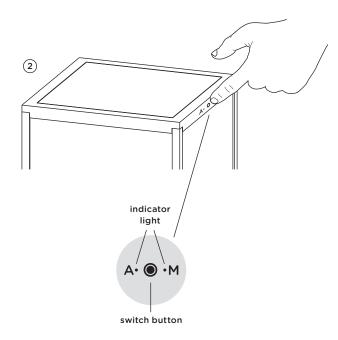

#### instructions for use

- Before using the luminaire for the first time, the battery has
  to be fully charged with the USB-C-cable, until the indicator light turns green (100% after approx. 12 hours charging
  time). The indicator light shines red during the charging
  process. The charging process has to be made indoors.
  The protection class IP65 is guaranteed, when the USB-Ccharging socket is covered again by the USB-C-cover after
  the charging process (see picture 1).
- 2. Press the switch button for about 3 seconds to enter the desired mode Manual or Automatic (see picture 2):
- 2.1 Manual mode -> indicator light M is activated: Switching on/ off and dimming in stages:
  - Level 1 -> switching on the luminaire and 25% of the maximum light intensity
  - Level 2 -> 50% of the maximum light intensity
  - Level 3 -> maximum light intensity
  - Level 4 -> switching off the luminaire
- 2.2 Automatic mode -> indicator light A is activated: twilight function, i.e. automatic switch-on at dusk for a duration of 5 hours (with a fully charged battery) by briefly pressing the switch button again, the dimming function according to 2.1 can be used in parallel.
- 3.1. **USB-C-charging function:** The charging process has to be made indoors. Remove the USB-cover and plugin the USB-C-cable into the USB-C-charging socket and provide the power supply. The battery will be fully charged after approx. 12 hours charging time. Remove the USB-C-cable, when the indicator light turns green. After the charging process the socket has to be covered again by the USB-cover to guarantee the protection class IP65.
- 3.2. Solar charging function: Place the luminaire outdoors in a position exposed to direct sunlight and illuminate the luminaire constantly by direct sunlight, so that the battery of the luminaire can be charged (see picture 1). Make sure that the solar panel is free of dirt and deposits to a achieve an optimal charging result. To achieve longer operating times we recommend the supportive complete charging of the battery by the USB-C-cable.
- 4. With a fully charged battery the luminaire can be used as follows:
  - approx. 6 hrs. at 100% (level 3)
  - approx. 12 hrs. at 50% (level 2)
  - approx. 24 hrs. at 25% (level 1)