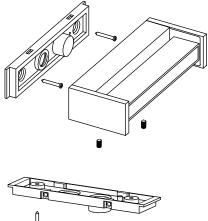

# slat one

instructions for use

- Push main cable through cable entry part of the wall or ceiling bracket and ensure tight seal.
- Attach wall or ceiling bracket. Pay attention of position "top". Use the washer gasket with rubberized face against to the wall or ceiling bracket. Seal unused mounting holes.
- 3. Push silicone-tubes over power lines.
- 4. Establish ground connection and connect power lines.
- 5. Hook light housing into notch of the wall or ceiling bracket, press wall or ceiling bracket and tight set screws flush and evenly. Avoid pinched cables.