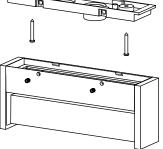

# slat one

instructions for use

- Push main cable through cable entry part of the wall or ceiling bracket and ensure tight seal.
- Attach wall or ceiling bracket. Pay attention of position "top". Use the washer gasket with rubberized face against to the wall or ceiling bracket. Seal unused mounting holes.
- 3. Push silicone-tubes over power lines.
- 4. Establish ground connection and connect power lines.
- 5. Hook light housing into notch of the wall or ceiling bracket, press wall or ceiling bracket and tight set screws flush and evenly. Avoid pinched cables.